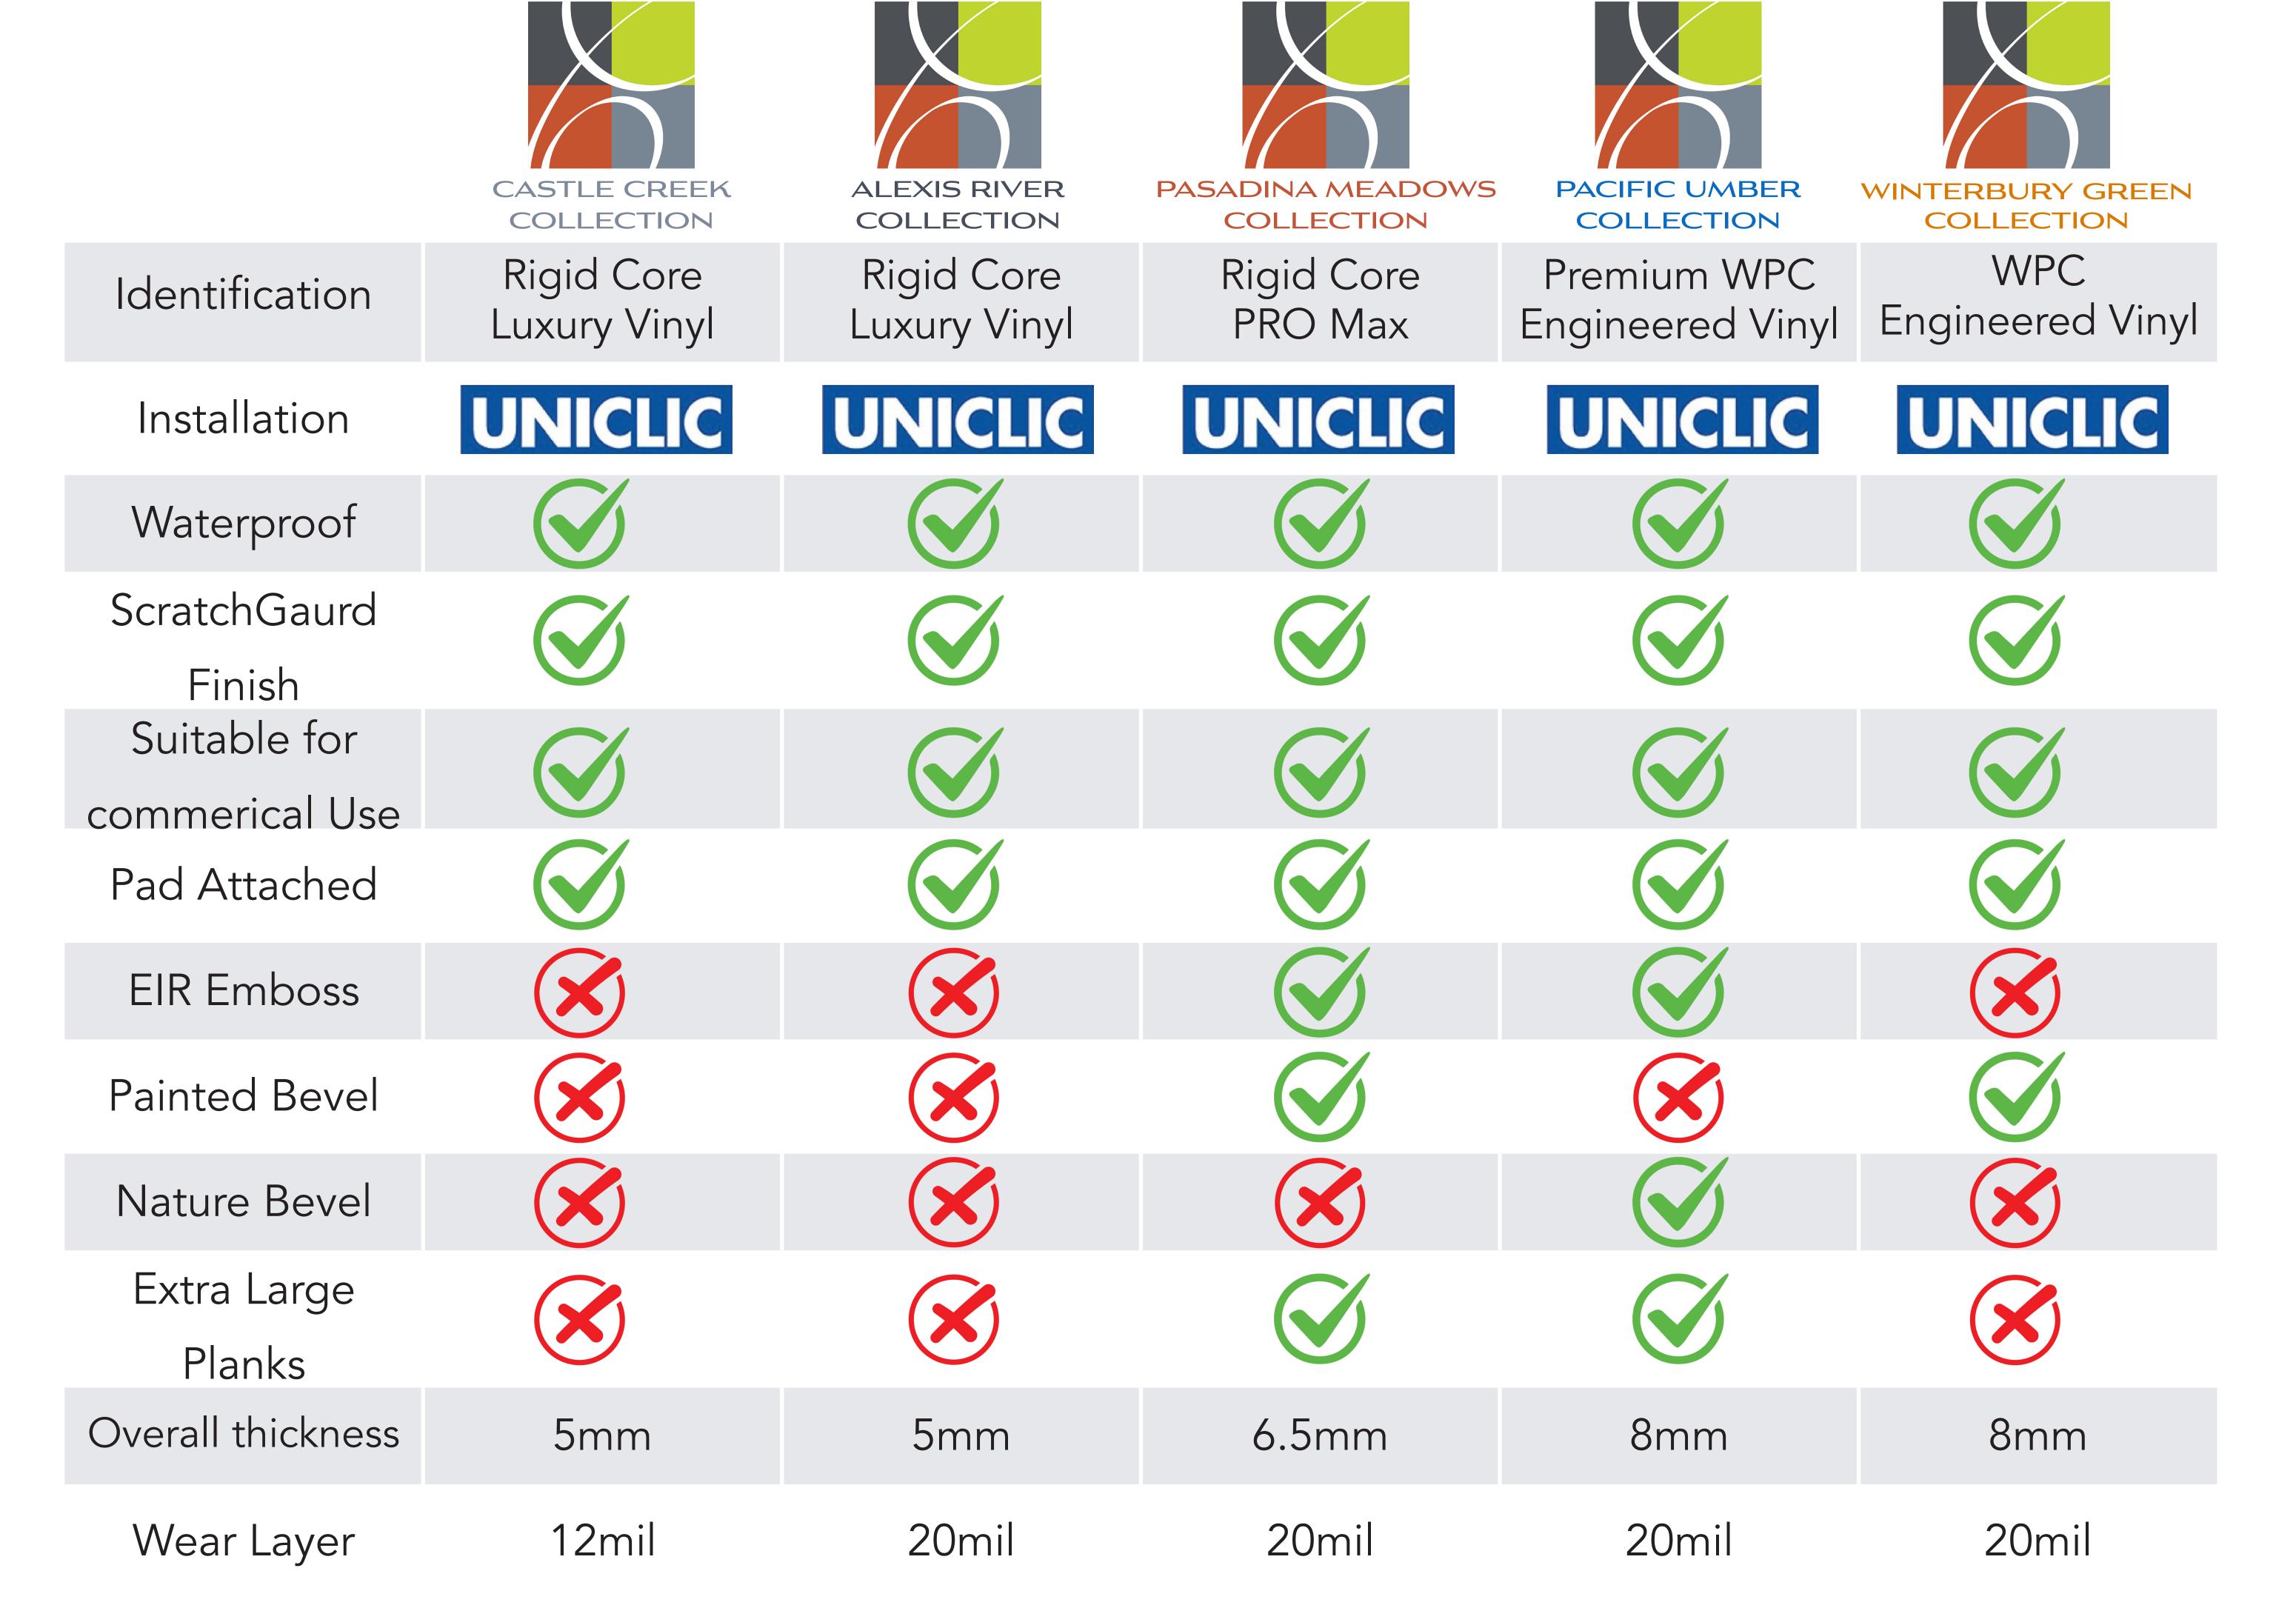

-------------|---------------|-------------------|-------------|
| Click        | 7.17"x 48.03" | 5mm               | 12mil       |
| PLANK/BOX    | SQFT/BOX      | BOXES/PALLET      | SQFT/PALLET |
| 12           | 28.68         | 55                | 1577        |







CC011 Regent





Resistant to water & moisture, won't swell, peel or buckle when exposed.



FloorScore certified for indoor air quality, free of phthalate, formaldehyde and VOC emissions.



Durable protection against indentations, stains and scracthes.



Impeding microorganisms growth, long term protection against bacteria, fungi, and molds.



Resistant to fire damage and won't assist the spread of fires.



Production designed to a sustainable enviornment. ZERO trees used.



## WHICH PRODUCT LINE IS RIGHT FOR YOU