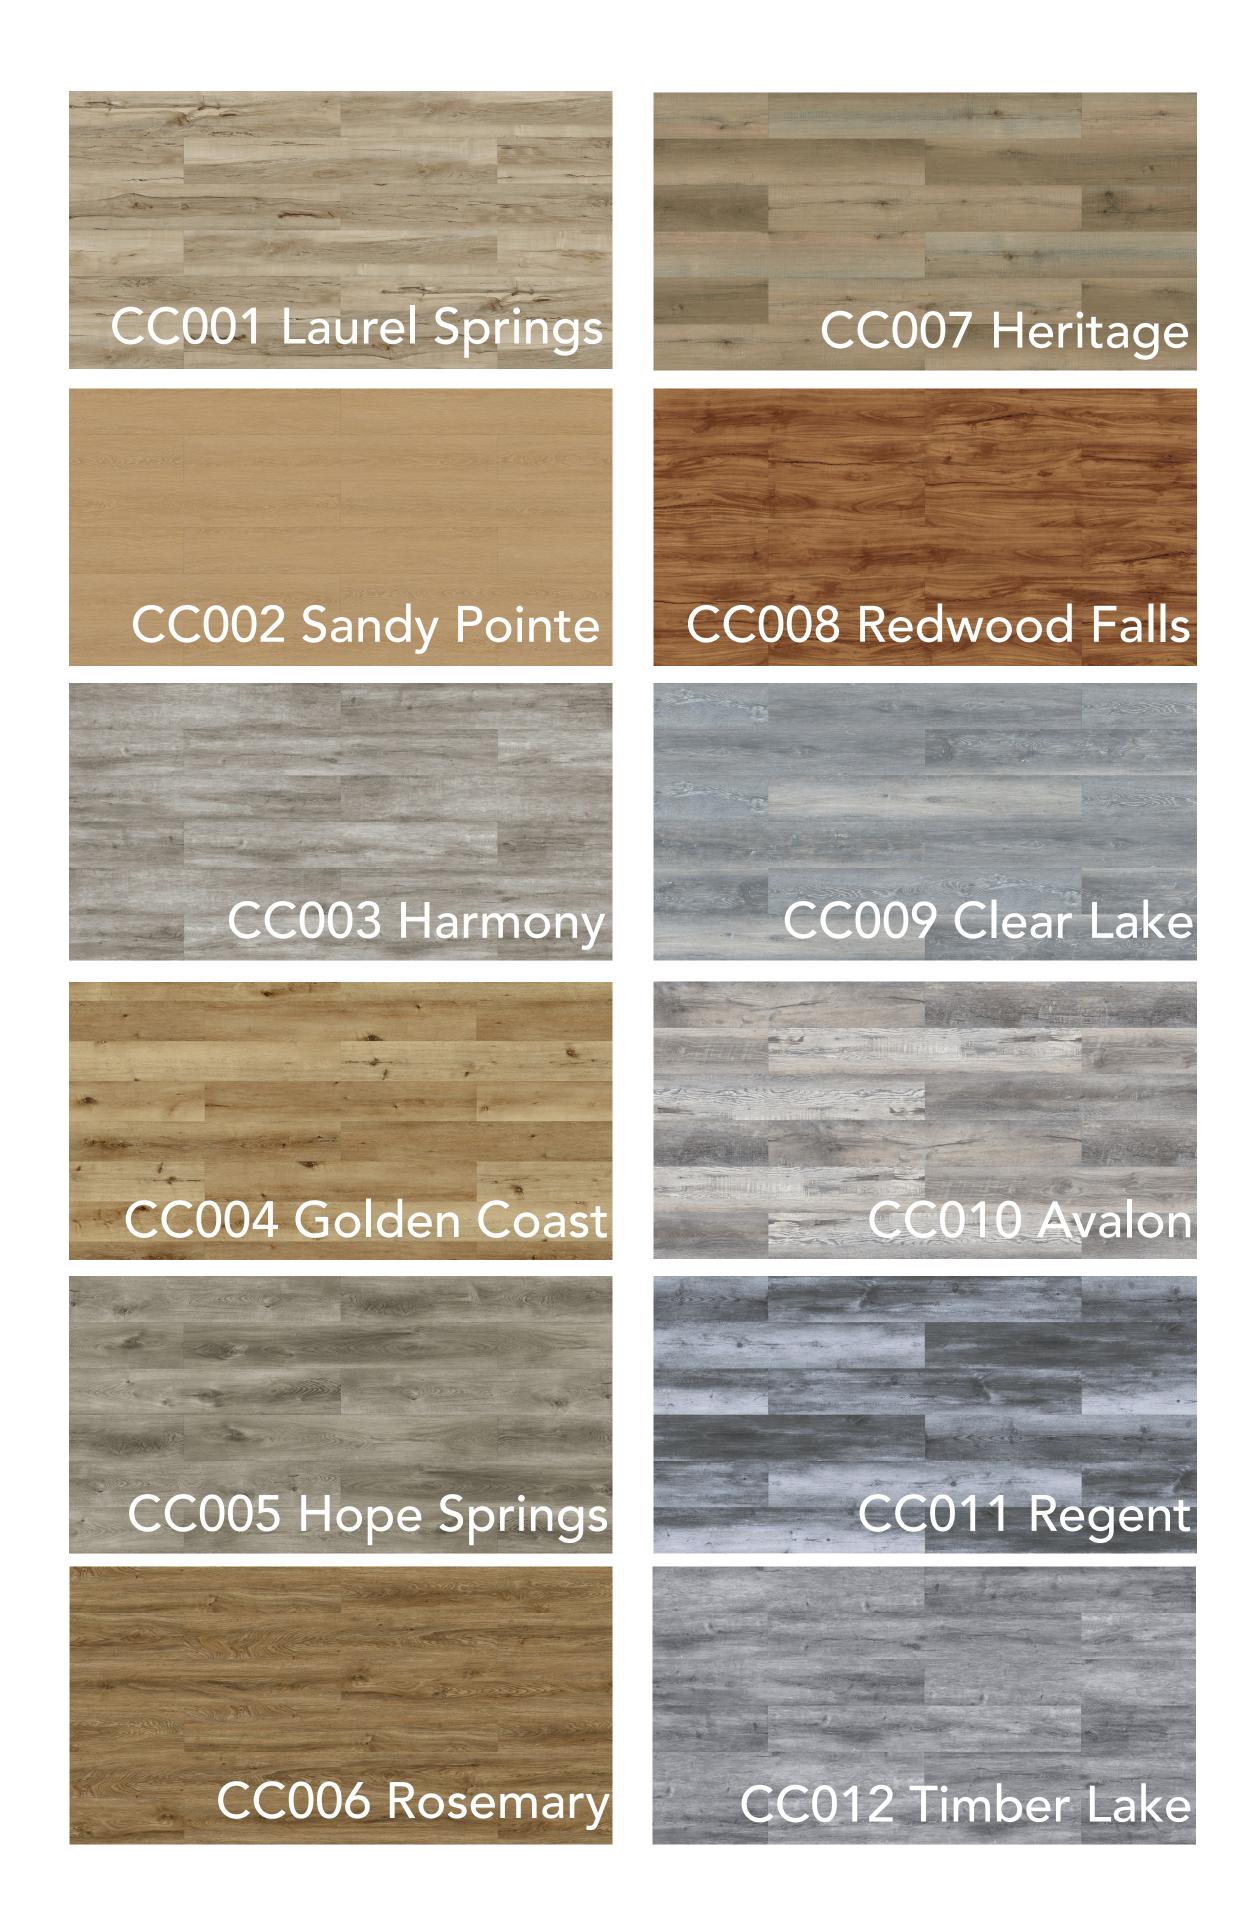

## CASTLE CREEK COLLECTION Rigid Core Luxury Vinyl

## SPECIFICATIONS

| INSTALLATION | PLANK SIZE    | OVERALL THICKNESS | WEAR LAYER  |
|--------------|---------------|-------------------|-------------|
| Click        | 7.17"x 48.03" | 5mm               | 12mil       |
| PLANK/BOX    | SQFT/BOX      | BOXES/PALLET      | SQFT/PALLET |
| 12           | 28.68         | 55                | 1577        |

CC011 Regent

Resistant to water & moisture, won't swell, peel or buckle when exposed.

FloorScore certified for indoor air quality, free of phthalate, formaldehyde and VOC emissions.

Durable protection against indentations, stains and scracthes.